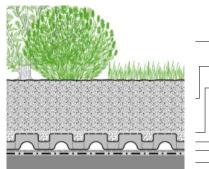

# Project Report Le Méridien Hotel & Convention Centre, Oran

desired intensive green roof, which can

The planting areas were realized with the ZinCo system build-up "Roof Garden",

including a fully automatic drip irrigation

System Substrate, 200-1000 mm

steel meshes have been embedded within

even be driven on partly.

system.

trees

Filter Sheet SF

Protection Mat ISM 50 Roof construction with

root resistant waterproofing