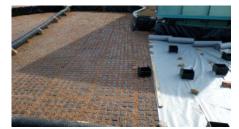

# Project Report Le Méridien Hotel & Convention Centre, Oran

desired intensive green roof, which can

The planting areas were realized with the ZinCo system build-up "Roof Garden",

including a fully automatic drip irrigation

To secure the 6–8 m tall palm trees

against wind uplift huge reinforcement

the substrate to anchor the large root

Vegetation layer with lawn, shrubs and palm

Floradrain<sup>®</sup> FD 60 infilled with Zincolit<sup>®</sup> Plus

System Substrate, 200-1000 mm

steel meshes have been embedded within

even be driven on partly.

system.

trees

Filter Sheet SF

Protection Mat ISM 50 Roof construction with

root resistant waterproofing

#### Development

In the planting areas demarcated by stone walls the ZinCo Root Barrier WSF 40 has been laid first.

The filled drainage and water storage element Floradrain® FD 60 was covered with the filter Sheet SF.