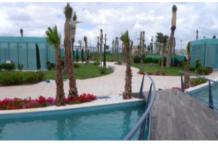

balls of the trees.

The park resembles an oasis which allows for visitors to walk through.

The palm trees with a height of up to 8 m, some of them even with multiple stems, were planted by joining forces.

ZinCo GmbH Lise-Meitner-Strasse 2 · 72622 Nürtingen · Germany Phone +49 7022 6003-0 info@zinco-greenroof.com · www.zinco-greenroof.com