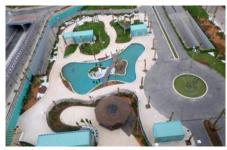

Coordinates: 35°43'35.19"N 0°35'35.89"W

The spectacular view from one of the hotel rooms shows clearly the architectural concept of the park with its circle elements and curved lines.

The curved wooden bridge leads the visitors to the island within the water basin.