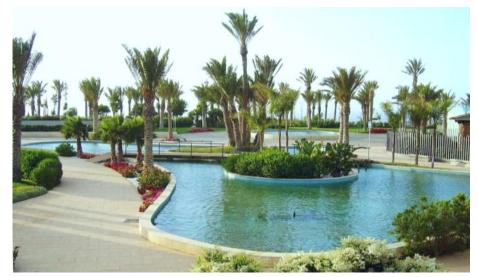

Coordinates: 35°43'35.19"N 0°35'35.89"W

The spectacular view from one of the hotel rooms shows clearly the architectural concept of the park with its circle elements and curved lines.

The curved wooden bridge leads the visitors to the island within the water basin.

balls of the trees.

The park resembles an oasis which allows for visitors to walk through.