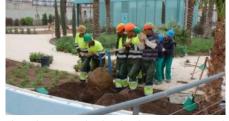

To secure the 6–8 m tall palm trees

against wind uplift huge reinforcement

the substrate to anchor the large root

Vegetation layer with lawn, shrubs and palm

Floradrain<sup>®</sup> FD 60 infilled with Zincolit<sup>®</sup> Plus

The palm trees with a height of up to 8 m, some of them even with multiple stems, were planted by joining forces.

ZinCo GmbH Lise-Meitner-Strasse 2 · 72622 Nürtingen · Germany Phone +49 7022 6003-0 info@zinco-greenroof.com · www.zinco-greenroof.com