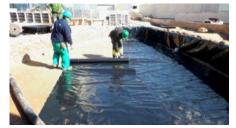

#### Development

In the planting areas demarcated by stone walls the ZinCo Root Barrier WSF 40 has been laid first.

The filled drainage and water storage element Floradrain® FD 60 was covered with the filter Sheet SF.